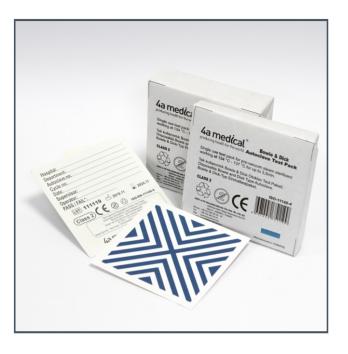

# **BOWIE & DICK TEST PACK**

### **Directions For Use**

Bowie Dick Test Pack is used to determine steam penetration and leakage ability of the vacuum sterilizers operating at 134  $^{\circ}$ C – 3,5 /121  $^{\circ}$ C-15 minutes.

According to autoclave machine capacity test packs are produced as 200 sheet and 400 sheet.

The Bowie Dick Test should be carried out in autoclave every day.

The device is operated by adjusting Bowie Dick diagram in autoclave.

### Color change

If colors of all lines change from blue to green the operation, process is considered successfully.